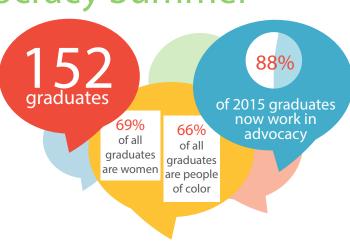

# Spotlight: 16 Years of Democracy Summer

2015 marked the 16th anniversary of our summer internship program. Democracy Summer is a lifechanging, hands-on internship experience for college students from across the state. They work in organizing teams based in Durham, Fayetteville, Rocky Mount, Asheville, or Winston-Salem to empower local volunteers and advocate for policies that improve democracy. In 2015, interns were instrumental in the statewide voter ID hearings through speaking, recruiting volunteers, phone banking, and participating in Moral Mondays. With your support, we're successfully training tomorrow's social justice organizers and leaders.